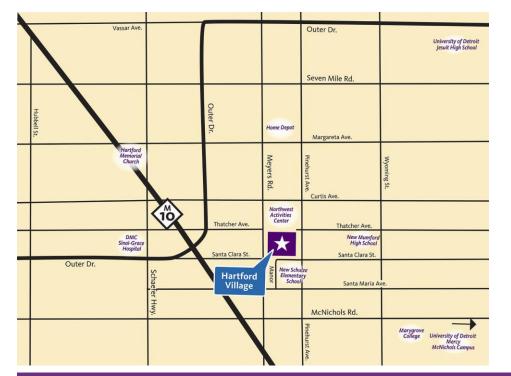

### **Did You Know?**

- Hartford Village is just minutes away from Home Depot and 3 major banks
- US News & World Report Best-Ranked Hospital's Sinai Grace Hospital is nearby
- Many restaurants are less than a mile away
- Classes for seniors are minutes away at University of Detroit Mercy and Marygrove College